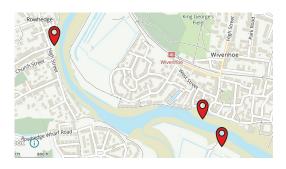

## Wivenhoe, Fingringhoe and Rowhedge Ferry 2024 Timetable

The foot ferry runs between the three stops as per the timetable, taking 10 - 15 minutes each way.

Be at your pick up location 20 - 30 minutes before the end time.